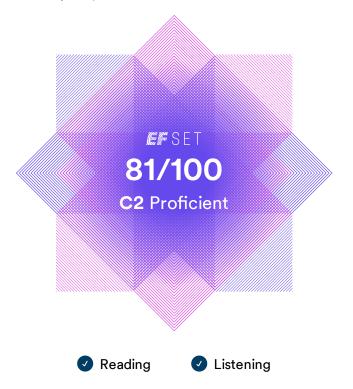

The achieved level is **81/100** on the EF SET score scale and **C2 Proficient** according to the Common European Framework of Reference (CEFR). The EF SET score is calculated as an average of the skill section scores.