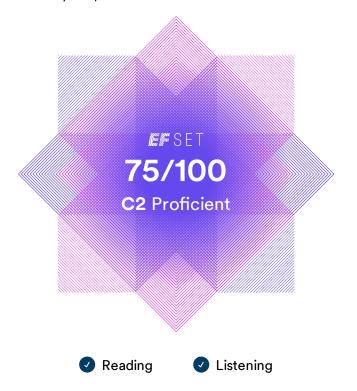

The achieved level is **75/100** on the EF SET score scale and **C2 Proficient** according to the Common European Framework of Reference (CEFR). The EF SET score is calculated as an average of the skill section scores.