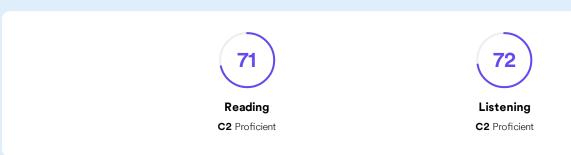

The achieved level is **72/100** on the EF SET score scale and **C2 Proficient** according to the Common European Framework of Reference (CEFR). The EF SET score is calculated as an average of the skill section scores.