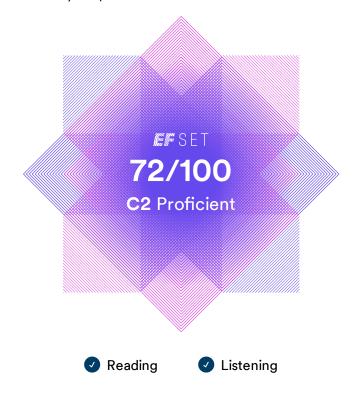

## **ROCÍO MICAELA BOBADILLA**

has successfully completed the EF SET Certificate and has earned level:

Awarded on: 04 Mar 2025

The achieved level is **72/100** on the EF SET score scale and **C2 Proficient** according to the Common European Framework of Reference (CEFR). The EF SET score is calculated as an average of the skill section scores.